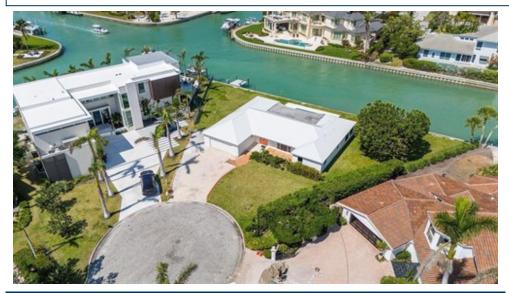

## 600 Mourning Dove Dr, Sarasota, FL 34236

- » MLS #: A4645170
- » Land | 2,251 ft<sup>2</sup> | Lot: 16,117 ft<sup>2</sup>
- » More Info: 600MourningDoveDr.IsForSale.com

Sales Office 1605 Main Street Sarasota, FL 34236 (941) 951-6660

## Remarks

Under contract-accepting backup offers. Rare opportunity in highly desirable Bird Key 200 Ft of waterfront on a cul-de-sac with views to downtown Sarasota. This 2,251 square foot pool home has vaulted ceilings in the Living Room plus a spacious Family Room with great water views from both rooms. The bathrooms and Kitchen were renovated in 2012. Metal roof 2016, A/C 2013. Remodel or build new on this beautiful property in a prime location.